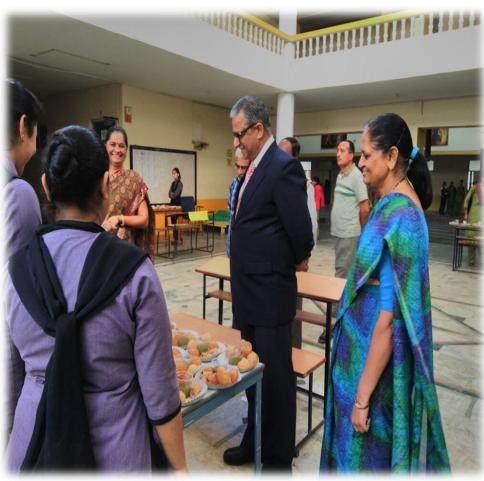

SCIENCE

| Sr. No. | Name of Faculty         | Designation   | Experience |
|---------|-------------------------|---------------|------------|
| 1       | Dr. CHETNA N<br>BECHARA | M.A. Ph.D.    | 29 Years   |
| 2       | Dr.SMITA H<br>ACHARYA   | M.A. Ph.D.    | 28 Years   |
| 3       | Dr. KETAN SHAH          | M.Sc. Ph.D    | 27 Years   |
| 4       | DAKXA CHOTAY            | M.A           | 24 Years   |
| 5       | NATHI<br>RAJSHAKHA      | M.A           | 21 Years   |
| 6       | BHARTI<br>SINGRAKHIYA   | B.Sc Home Sci | 22 Years   |

# E.C.C.E CENTER VISIT JULY 2016



# J.V GODHANIYA PRI-PRAIMARY SCHOOL VISIT AUGUST 2016





## **WORK SHOP**

DATE: 10/09/2016

# **COURT VISIT**



#### CANTEEN: EVENT

#### **MANAGEMENT**

OCTOMBER 2016



### FOOD COUNTERS

**DATE:24/12/2016** 





### FOWER-VASE ETC.CLASSES





## F.N.PRACTICAL





# THANK YOU..

MADE BY AVANI MODHA.....