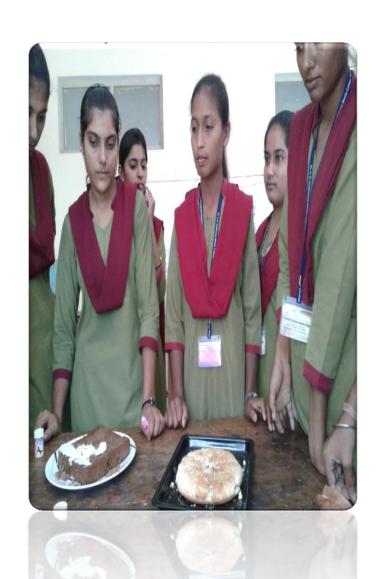

nation   | Experience |
|---------|-------------------------|---------------|------------|
| 1       | Dr. CHETNA N<br>BECHARA | M.A. Ph.D.    | 29 Years   |
| 2       | Dr.SMITA H<br>ACHARYA   | M.A. Ph.D.    | 28 Years   |
| 3       | Dr. KETAN SHAH          | M.Sc. Ph.D    | 27 Years   |
| 4       | DAKXA CHOTAY            | M.A           | 24 Years   |
| 5       | NATHI<br>RAJSHAKHA      | M.A           | 21 Years   |
| 6       | BHARTI<br>SINGRAKHIYA   | B.Sc Home Sci | 22 Years   |

# E.C.C.E CENTER VISIT JULY 2016



# J.V GODHANIYA PRI-PRAIMARY SCHOOL VISIT AUGUST 2016





## **WORK SHOP**

DATE: 10/09/2016

# **COURT VISIT**



#### CANTEEN: EVENT

#### **MANAGEMENT**

OCTOMBER 2016



### FOOD COUNTERS

**DATE:24/12/2016** 





### FOWER-VASE ETC.CLASSES





## F.N.PRACTICAL





# THANK YOU..

MADE BY AVANI MODHA.....