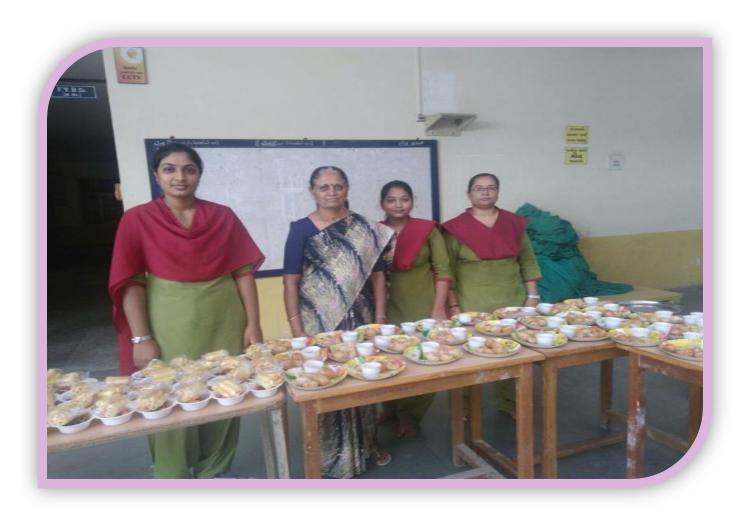

COMES YOU.

#### DEPARTMENTAL PROFIE OF HOME SCIENCE

| Sr. No. | Name of Faculty         | Designation   | Experience |
|---------|-------------------------|---------------|------------|
| 1       | Dr. CHETNA N<br>BECHARA | M.A. Ph.D.    | 29 Years   |
| 2       | Dr.SMITA H<br>ACHARYA   | M.A. Ph.D.    | 28 Years   |
| 3       | Dr. KETAN SHAH          | M.Sc. Ph.D    | 27 Years   |
| 4       | DAKXA CHOTAY            | M.A           | 24 Years   |
| 5       | NATHI<br>RAJSHAKHA      | M.A           | 21 Years   |
| 6       | BHARTI<br>SINGRAKHIYA   | B.Sc Home Sci | 22 Years   |

# E.C.C.E CENTER VISIT JULY 2016



# J.V GODHANIYA PRI-PRAIMARY SCHOOL VISIT AUGUST 2016





## **WORK SHOP**

DATE: 10/09/2016

# **COURT VISIT**



#### CANTEEN: EVENT

#### **MANAGEMENT**

OCTOMBER 2016



### FOOD COUNTERS

**DATE:24/12/2016** 





### FOWER-VASE ETC.CLASSES





## F.N.PRACTICAL





# THANK YOU..

MADE BY AVANI MODHA.....