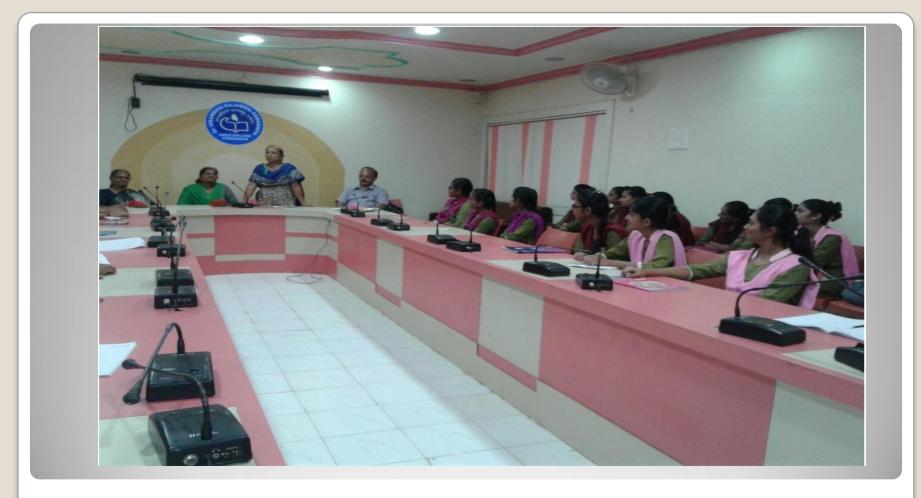

POSTER PRESENTATION





#### **BOOK EXHIBITION**





# SEMINAR...





# DEPARTMENT OF HOME SCIENCE

CORDIALY WELCOMES YOU.

#### DEPARTMENTAL PROFIE OF HOME SCIENCE

| Sr. No. | Name of Faculty         | Designation   | Experience |
|---------|-------------------------|---------------|------------|
| 1       | Dr. CHETNA N<br>BECHARA | M.A. Ph.D.    | 29 Years   |
| 2       | Dr.SMITA H<br>ACHARYA   | M.A. Ph.D.    | 28 Years   |
| 3       | Dr. KETAN SHAH          | M.Sc. Ph.D    | 27 Years   |
| 4       | DAKXA CHOTAY            | M.A           | 24 Years   |
| 5       | NATHI<br>RAJSHAKHA      | M.A           | 21 Years   |
| 6       | BHARTI<br>SINGRAKHIYA   | B.Sc Home Sci | 22 Years   |

# E.C.C.E CENTER VISIT JULY 2016



# J.V GODHANIYA PRI-PRAIMARY SCHOOL VISIT AUGUST 2016





## **WORK SHOP**

DATE: 10/09/2016

# **COURT VISIT**



#### CANTEEN: EVENT

#### **MANAGEMENT**

OCTOMBER 2016



### FOOD COUNTERS

**DATE:24/12/2016** 





### FOWER-VASE ETC.CLASSES





## F.N.PRACTICAL





# THANK YOU..

MADE BY AVANI MODHA.....